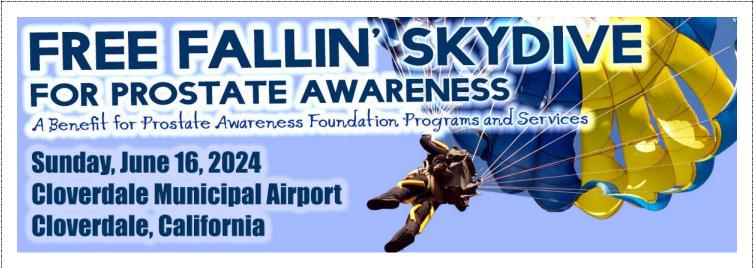

Support the mission of the PAF by being one of our foolhardy BRAVE skydivers!

Drop Zone: NORCAL Skydiving, 220 Airport Road, Cloverdale, CA 95425

Time: Sunday, June 16, 2024. 9:00am - 1:00pm with a prostate-friendly BBQ at noon

## **DETAILS:**

- No experience necessary
- You must be over 18 years of age and under 250 lbs.
- You will be doing a tandem jump with a seasoned professional
- Two tandem teams per jump
- 25 skydiver maximum for the day
- Skydive Golden Gate is certified by the United States Parachute Association
- 20-30 minute plane ride to reach the jump elevation
- Jump from 12,000' (2 miles+)
- Reach a speed of 120 mph
- No special clothing or equipment required except tennis, hiking or gym shoes
- Jumpsuits are available
- No alcohol until after your jump.